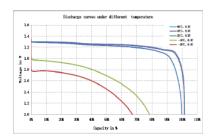

## **Environment**

| Working Temperature Range/ $^{\circ}$ | Charge : 0~55 |
|---------------------------------------|---------------|
| Humidity Range/RH                     | <95%          |
| Storage temperature/°C                | 15~35         |
| IP protection level                   | IP65          |