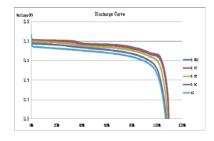

#### **Electrical**

| Nominal Voltage/V              | 12.8                                                              |
|--------------------------------|-------------------------------------------------------------------|
| Nominal Capacity/Ah            | 6                                                                 |
| Rated Energy/Wh                | 76.8                                                              |
| BMS Function                   | Overcharge, overdischarge, overcurrent and temperature protection |
| Recommended Charge Voltage/V   | 14.4 - 14.6                                                       |
| Discharge Cut-off Voltage/V    | 10.8                                                              |
| Standard Charge Current/A      | 3                                                                 |
| Max. Charge Current/A          | 6                                                                 |
| Continuous Discharge Current/A | 6                                                                 |
| Peak Discharge Current/A@5S    | 18                                                                |
| Maximum Configuration          | Incerse capacity in series                                        |
| Maximum Time Between Charges   | 3 months                                                          |
|                                |                                                                   |