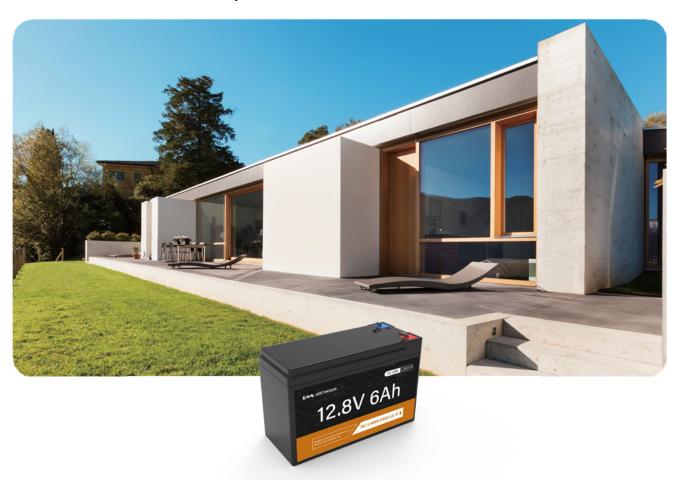

# **Encube Series VC1206**

12V LiFePO<sub>4</sub> Li-ion Battery

### **Application Scenario**

Toy Car Solar light

**Electrical Tools** 