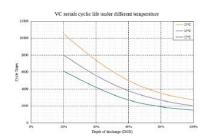

capacity in series                                        |
| Maximum Time Between Charges   | 3 months                                                          |
|                                |                                                                   |

#### **Mechanical**

| Dimension(L*W*H)/ mm | 151*65*94   |
|----------------------|-------------|
| Weight/kg            | Approx.0.75 |
| Terminal             | F2          |
| Casing material      | ABS         |

## **Environment**

| Working Temperature Range/ $^{\circ}$ | Charge : 0~55 |
|---------------------------------------|---------------|
| Humidity Range/RH                     | <95%          |
| Storage temperature/°C                | 15~35         |
| IP protection level                   | IP65          |