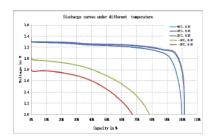

|
| Monitoring                     | Bluetooth                                                         |
|                                |                                                                   |

## **Mechanical**

| Dimension(L*W*H)/ mm | 307*169*213 |
|----------------------|-------------|
| Weight/kg            | Approx.11.5 |
| Terminal             | M8          |
| Casing material      | ABS         |

# **Environment**

| Working Temperature Range/°ℂ | Charge: 0~55 Discharge: -20~60 |
|------------------------------|--------------------------------|
| Humidity Range/RH            | <95%                           |
| Storage temperature/℃        | 15~35                          |
| IP protection level          | IP65                           |