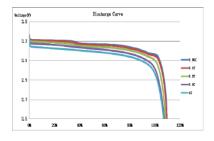

|
| Monitoring                     | Bluetooth                                                         |
|                                |                                                                   |

## **Mechanical**

| Dimension(L*W*H)/ mm | 307*169*213 |
|----------------------|-------------|
| Weight/kg            | Approx.11.5 |
| Terminal             | M8          |
| Casing material      | ABS         |

# **Environment**

| Working Temperature Range/°ℂ | Charge: 0~55 Discharge: -20~60 |
|------------------------------|--------------------------------|
| Humidity Range/RH            | <95%                           |
| Storage temperature/℃        | 15~35                          |
| IP protection level          | IP65                           |