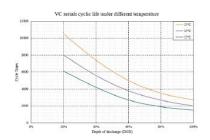

|
| Monitoring                     | Bluetooth                                                         |
|                                |                                                                   |

## **Mechanical**

| Dimension(L*W*H)/ mm | 307*169*213 |
|----------------------|-------------|
| Weight/kg            | Approx.11.5 |
| Terminal             | M8          |
| Casing material      | ABS         |

# **Environment**

| Working Temperature Range/°ℂ | Charge: 0~55 Discharge: -20~60 |
|------------------------------|--------------------------------|
| Humidity Range/RH            | <95%                           |
| Storage temperature/℃        | 15~35                          |
| IP protection level          | IP65                           |