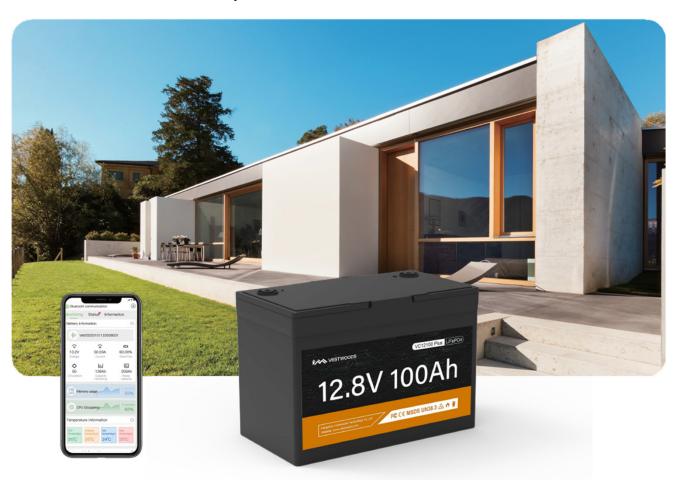

# **Encube Series VC12100 Plus**

12V LiFePO<sub>4</sub> Li-ion Battery

#### **Electrical**

| Nominal Voltage/V              | 12.8                                                              |
|--------------------------------|-------------------------------------------------------------------|
| Nominal Capacity/Ah            | 100                                                               |
| Rated Energy/Wh                | 1280                                                              |
| BMS Function                   | Overcharge, overdischarge, overcurrent and temperature protection |
| Recommended Charge Voltage/V   | 14.4 - 14.6                                                       |
| Discharge Cut-off Voltage/V    | 10.8                                                              |
| Standard Charge Current/A      | 50                                                                |
| Max. Charge Current/A          | 100                                                               |
| Continuous Discharge Current/A | 100                                                               |
| Peak Discharge Current/A@5S    | 300                                                               |
| Voltage Configurations         | 12,24,36 or 48V                                                   |
| Maximum Configuration          | Incerse capacity in series or increasing voltage parallel         |
| Maximum Time Between Charges   | 3 months                                                          |
| Monitoring                     | Bluetooth                                                         |
|                                |                                                                   |