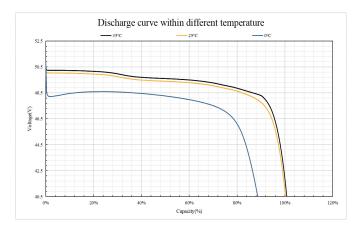

0~60°C                                          |
| Ambient Temperature/Discharge(°C)    | -20~60°C                                        |
| Dimension/W*D*H(mm)                  | 444*490*222mm (without handles)                 |
| Weight(kg)                           | Approx.78kg                                     |
| IP                                   | IP20                                            |
| Communication                        | RS485/CAN                                       |
| Humidity Range                       | 5% ~ 95%(RH) No Condensation                    |
| Designed International Standard      | UN38.3/IEC62619/EN61000                         |
| Mounted                              | Suitable for 19-inch & 23-inch standard cabinet |

## DISCHARGE CURVE