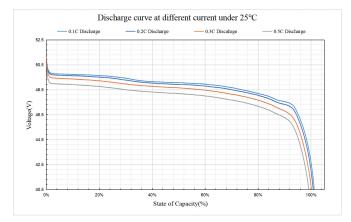

~60°C                                          |
| Ambient Temperature/Discharge(°C)    | -20~60°C                                        |
| Dimension/W*D*H(mm)                  | 444*490*222mm (without handles)                 |
| Weight(kg)                           | Approx.78kg                                     |
| IP                                   | IP20                                            |
| Communication                        | RS485/CAN                                       |
| Humidity Range                       | 5% ~ 95%(RH) No Condensation                    |
| Designed International Standard      | UN38.3/IEC62619/EN61000                         |
| Mounted                              | Suitable for 19-inch & 23-inch standard cabinet |

## DISCHARGE CURVE